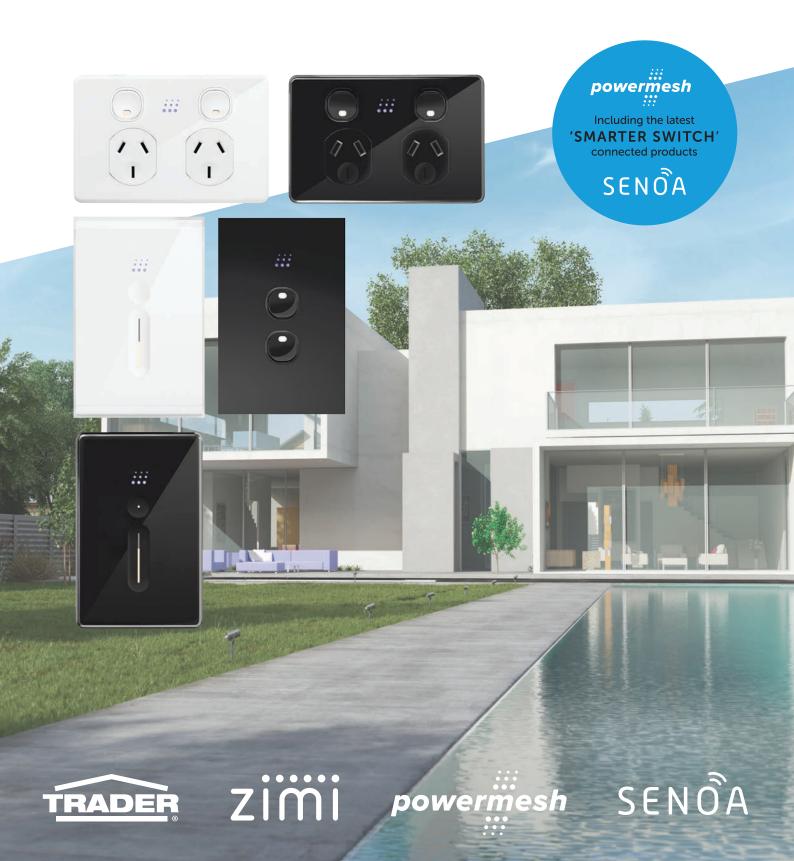

## Your Connected Home Selection Guide

Plan your electrical layout

A touch of glass with the power to create smart experiences like never before.

Traditional style sockets and switches designed to blend with Senoa 'smart touch' products.