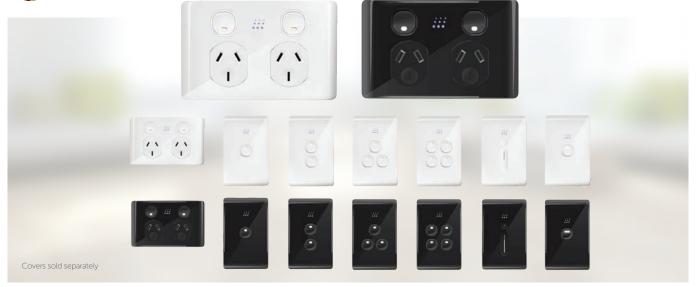

with Rocker Switches

with Push Button Switches

Switch mechanisms sold separately

SENPP2G

SENPPSW2G

SENPP2USBAU

SENPP2GBK

SENPPSW2GBK

SENPP2USBAUBK

SENSWPV1GBK

SENSWPV2GBK

SENSWPV3GBK

SENSWPV4GBK

All the features of Powermesh with the modern sleek style of Clouded Leopard.

All the features of Powermesh with the slim style of Leopard.

Fan Controller