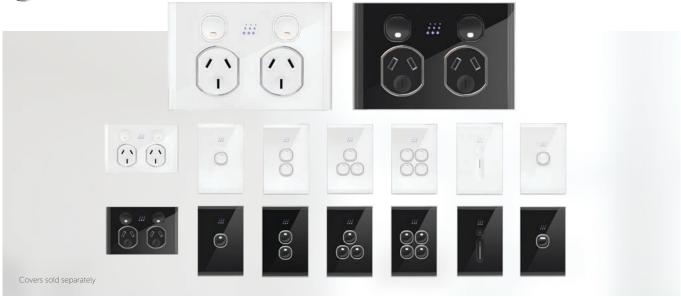

with Rocker Switches

with Push Button Switches

Switch mechanisms sold separately

SENPP2G

SENPPSW2G

SENPP2USBAU

SENPP2GBK

SENPPSW2GBK

SENPP2USBAUBK

SENSWPV1GBK

SENSWPV2GBK

SENSWPV3GBK

SENSWPV4GBK

All the features of Powermesh with the modern sleek style of Clouded Leopard.

All the features of Powermesh with the slim style of Leopard.

Fan Controller