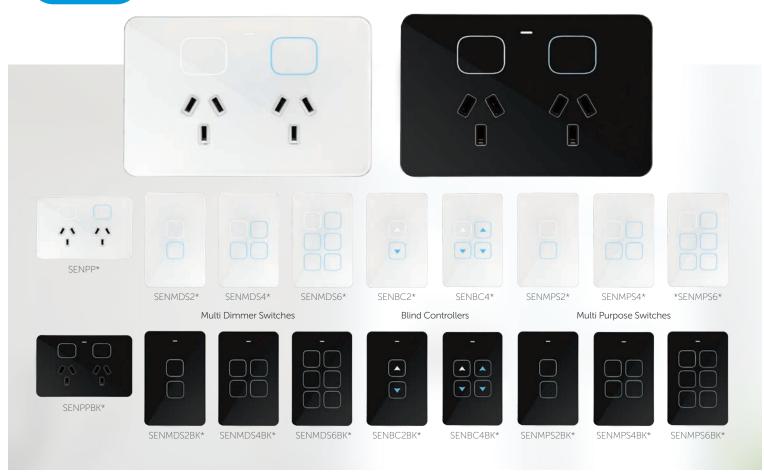

with Rocker Switches

with Push Button Switches

Switch mechanisms sold separately

SENPP2G

SENPPSW2G

SENPP2USBAU

SENPP2GBK

SENPPSW2GBK

SENPP2USBAUBK

SENSWPV1GBK

SENSWPV2GBK

SENSWPV3GBK

SENSWPV4GBK

All the features of Powermesh with the modern sleek style of Clouded Leopard.

All the features of Powermesh with the slim style of Leopard.

Fan Controller

Dimmers

**Blind Controllers** 

Multi Purpose Switches

Fan Controller

Dimmers

Blind Controllers

Multi Purpose Switches