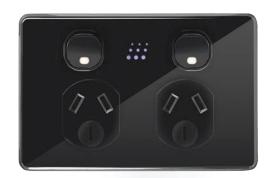

SENPP2USBAUBK

SENSWPV1GBK

SENSWPV2GBK

SENSWPV3GBK

SENSWPV4GBK

All the features of Powermesh with the modern sleek style of Clouded Leopard.

All the features of Powermesh with the slim style of Leopard.

Fan Controller