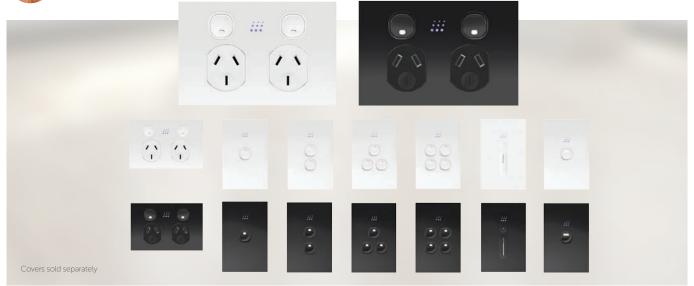

with Rocker Switches

with Push Button Switches

Switch mechanisms sold separately

SENPP2G

SENPPSW2G

SENPP2USBAU

SENPP2GBK

SENPPSW2GBK

SENPP2USBAUBK

SENSWPV1GBK

SENSWPV2GBK

SENSWPV3GBK

SENSWPV4GBK

All the features of Powermesh with the modern sleek style of Clouded Leopard.

All the features of Powermesh with the slim style of Leopard.

Fan Controller