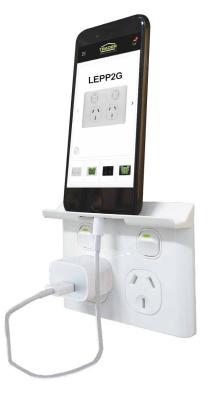

## Available Now through your Electrical Wholesaler

Pictured with accessories for example purposes only - charging cable and other accessories not included

Trader's newest innovation - a shelf that is suitable for use with the Leopard LEPP2G. Extremely easy to install - and without the need to remove wall plates for installation.

- Suitable for use with Leopard LEPP2G plates
- Includes screw caps and plugs for secure retention on wall
- No need to remove wall plates from wall for installation of the shelf

Example of the Leopard Shelf in use with LEPP2G

Easy to install: Align Top first against wall then slide down and swing bottom into place

Includes screws and screw caps

Pictured with accessories for example purposes only - charging cable and other accessories not included