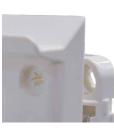

- Suitable for use with Leopard LEPP2G plates
- Includes screw caps and plugs for secure retention on wall
- No need to remove wall plates from wall for installation of the shelf

Example of the Leopard Shelf in use with LEPP2G