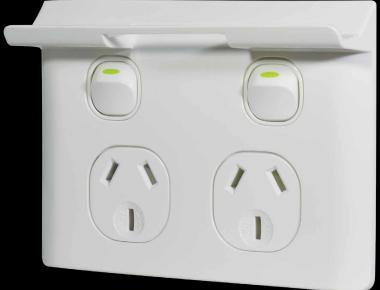

## **Leopard Shelf**

Trader's newest innovation - a shelf that is suitable for use with Leopard LEPP2G plates. Extremely easy to install - without the need to remove wall plates for installation. A great new or retrofit upsell. Only fits Leopard Range.

## Available Now through your Electrical Wholesaler

Pictured with accessories for example purposes only - charging cable and other accessories not included

Trader's newest innovation - a shelf that is suitable for use with the Leopard LEPP2G. Extremely easy to install - and without the need to remove wall plates for installation.

- Suitable for use with Leopard LEPP2G plates
- Includes screw caps and plugs for secure retention on wall
- No need to remove wall plates from wall for installation of the shelf

Example of the Leopard Shelf in use with LEPP2G