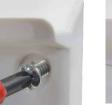

Easy to install: Align Top first against wall then slide down and swing bottom into place

Includes screws and screw caps

Pictured with accessories for example purposes only - charging cable and other accessories not included