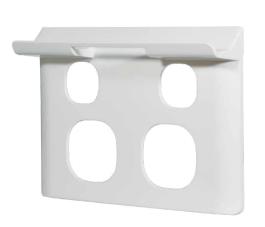

## **Leopard Shelf**

Trader's newest innovation - a shelf that is suitable for use with Leopard LEPP2G plates. Extremely easy to install - without the need to remove wall plates for installation. A great new or retrofit upsell. Only fits Leopard Range.

Easy to install: Align Top first against wall then slide down and swing bottom into place

Includes screws and screw caps

Pictured with accessories for example purposes only - charging cable and other accessories not included