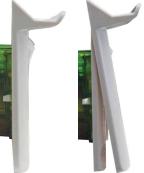

- Suitable for use with Leopard LEPP2G plates
- Includes screw caps and plugs for secure retention on wall
- No need to remove wall plates from wall for installation of the shelf

Example of the Leopard Shelf in use with LEPP2G