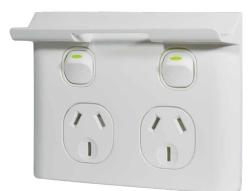

## **Leopard Shelf**

Trader's newest innovation - a shelf that is suitable for use with Leopard LEPP2G plates. Extremely easy to install - without the need to remove wall plates for installation. A great new or retrofit upsell. Only fits Leopard Range.

## Available Now through your Electrical Wholesaler

Pictured with accessories for example purposes only - charging cable and other accessories not included

Trader's newest innovation - a shelf that is suitable for use with the Leopard LEPP2G. Extremely easy to install - and without the need to remove wall plates for installation.

- Suitable for use with Leopard LEPP2G plates
- Includes screw caps and plugs for secure retention on wall
- No need to remove wall plates from wall for installation of the shelf

Example of the Leopard Shelf in use with LEPP2G