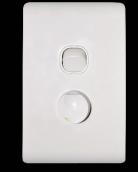

## Dual control knob

Inner button for ON/OFF. Outer dial for dimming.

# Wires like a mech

Easy installation. Note: No common terminal. Terminal 1 for active in. Load terminal for lamp, etc.

# REPLACES THE NEED FOR A 2 GANG PLATE!

EQUALS

TRADITIONALLY A TWO (2) GANG SWITCH PLATE IS REQUIRED WITH A SWITCH MECH AND A DIMMER KNOB DIMPR ALL-IN-ONE SOLUTION! ONLY 1 GANG PLATE REQUIRED WITH DIMPR IT IS A SWITCH THAT CONTROLS ON/OFF & DIMMER CONTROL