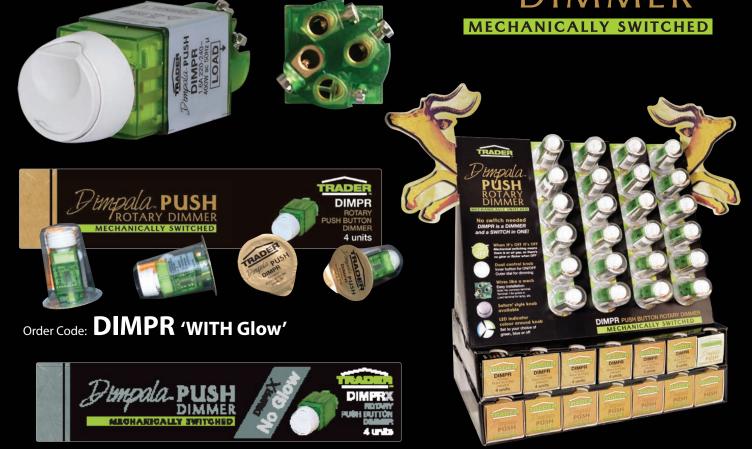

Trader's NEW Dimpala PUSH Dimmer is mechanically switched and provides optimised dimming of LED lamps and drivers.

- **NO SWITCH NEEDED!** DIMPR is a DIMMER and a SWITCH in ONE!
- 220-240Vac / 50Hz / 2W Min / 400W Max / <1% to > 95% (load dependent).
- Suitable for LED, incandescent and 12V dichroic lamps.
- Minimum dimming level, typically almost 0%.
- Push switch configuration with terminals similar to a standard switch for easy wiring.
- Integrated switch replaces the need for an additional control switch.
- Soft start for improved lamp & driver life.
- Thermal protection via NTC (negative temperature control).
- DIMPR is suitable for use with Australian wall plate apertures including Trader, HPM<sup>#</sup> & Clipsal<sup>\*</sup>.
- DIMPRKBS kit is suitable for use with Clipsal Saturn\*.

### PUSH BUTTON ROTARY DIMMER DIM = Dimmer / P = Push / R = Rotary "No switch required"

Also available: Saturn\* Style Accessory Knob Order Code:

DIMPRKBS PUSH BUTTON ROTARY DIMMER KNOB DIM = Dimmer / P = Push / R = Rotary / KB = Knob / S = Saturn style\*

Order Code: DIMPRX 'No Glow'