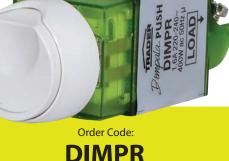

### PUSH BUTTON ROTARY DIMMER DIM = Dimmer / P = Push / R = Rotary "No switch required"

Also available: Saturn\* Style Accessory Knob Order Code:

DIMPRKBS PUSH BUTTON ROTARY DIMMER KNOB DIM = Dimmer / P = Push / R = Rotary / KB = Knob / S = Saturn style\*