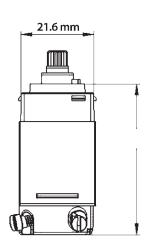

## Dual control knob

Inner button for ON/OFF. Outer dial for dimming.

# Wires like a mech

Easy installation. Note: No common terminal. Terminal 1 for active in. Load terminal for lamp, etc.