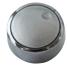

## Dual control knob

Inner button for ON/OFF. Outer dial for dimming.

### PUSH BUTTON ROTARY DIMMER DIM = Dimmer / P = Push / R = Rotary "No switch required"

Also available: Saturn\* Style Accessory Knob Order Code:

DIMPRKBS PUSH BUTTON ROTARY DIMMER KNOB DIM = Dimmer / P = Push / R = Rotary / KB = Knob / S = Saturn style\*