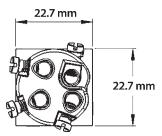

# Wires like a mech

Easy installation. Note: No common terminal. Terminal 1 for active in. Load terminal for lamp, etc.