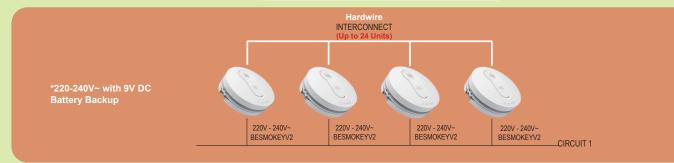

## **BESMOKEYV2**

Smoke Alarm Photoelectric Surface Mount, 220-240V AC, 9V Battery Backup, Individual or Interconnected