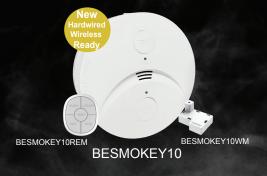

Hardwired or Wireless interconnect by using BESMOKEY10WM wireless module

BESMOKEY10REM Wireless Remote available when BESMOKEY10WM wireless module installed

Can be used as a standalone product

Currently only available in white

Hardwired Interconnect up to 24 devices Wireless Interconnect up to 40 devices

10 years warranty

Photoelectric Smoke Alarm

CSIRO ActiveFire Certified

220-240V AC 50 Hz. 12 months 9V Battery Backup

132.5mm(W) X 43.8mm(H)

## **BESMOKEY10BW**

Smoke Alarm Photoelectric Non Removeable Lithium 10 year Battery Only Wireless Interconnect

Smoke Alarm Photoelectric 220-240V ac.10Yr Lithium Battery Wireless Ready 4 Terminals

BESMOKEY10

### **BESMOKEY10WM**

Smoke Alarm Module for Wireless Interconnecting of BESMOKEY10 433.42MHz 13dB 40 Devices Connectable

## **BESMOKEY10REM**

Smoke Alarm Wireless Remote for BESMOKEY10 with Wireless Module