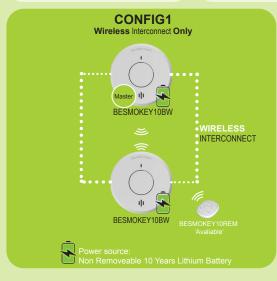

# INTERCONNECT CONFIGURATION

## **BESMOKEY10BW**

Smoke Alarm Photoelectric Non Removeable Lithium 10 year Battery Only Wireless Interconnect

Smoke Alarm Photoelectric 220-240V ac.10Yr Lithium Battery Wireless Ready 4 Terminals

BESMOKEY10

### **BESMOKEY10WM**

Smoke Alarm Module for Wireless Interconnecting of BESMOKEY10 433.42MHz 13dB 40 Devices Connectable

## **BESMOKEY10REM**

Smoke Alarm Wireless Remote for BESMOKEY10 with Wireless Module