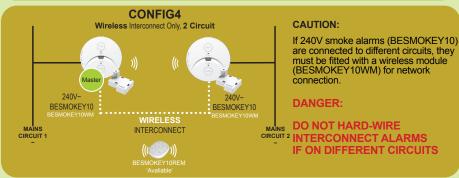

oke Alarm Photoelectric 220-240V ac.10Yr Lithium Battery Wireless Ready 4 Terminals

BESMOKEY10

### **BESMOKEY10WM**

Smoke Alarm Module for Wireless Interconnecting of BESMOKEY10 433.42MHz 13dB 40 Devices Connectable



## **BESMOKEY10REM**

Smoke Alarm Wireless Remote for BESMOKEY10 with Wireless Module



## \*Please also review documents below from the Trader Website

BESMOKEY10BW User Manual BESMOKEY10 User Manual BESMOKEY10WM User Manual BESMOKEY10REM User Manual

BESMOKEY10BW Product Data Sheet BESMOKEY10 Product Data Sheet BESMOKEY10WM Product Data Sheet BESMOKEY10REM Product Data Sheet

BESMOKEY10BW Video Guide BESMOKEY10 & BESMOKEY10WM Video Guide BESMOKEY10REM Video Guide

# CONFIG1 Hardwire Interconnect Only, 1 Circuit MAINS CIRCUIT 1 240VBESMOKEY10 HARDWIRE INTERCONNECT









## **BESMOKEYV2**

Smoke Alarm Photoelectric Surface Mount, 220-240V AC, 9V Battery Backup, Individual or Interconnected