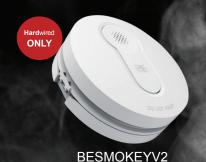

Hardwired interconnect ONLY

Can be used as a standalone product

Currently only available in white

Interconnect up to 24 devices

10 years warranty

## **BESMOKEYV2**

Smoke Alarm Photoelectric Surface Mount, 220-240V AC, 9V Battery Backup, Individual or Interconnected