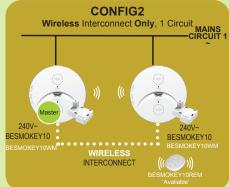

Smoke Alarm Photoelectric 220-240V ac.10Yr Lithium Battery Wireless Ready 4 Terminals

BESMOKEY10

### **BESMOKEY10WM**

Smoke Alarm Module for Wireless Interconnecting of BESMOKEY10 433.42MHz 13dB 40 Devices Connectable



## **BESMOKEY10REM**

Smoke Alarm Wireless Remote for BESMOKEY10 with Wireless Module



## \*Please also review documents below from the Trader Website

BESMOKEY10BW User Manual BESMOKEY10 User Manual BESMOKEY10WM User Manual BESMOKEY10REM User Manual

BESMOKEY10BW Product Data Sheet BESMOKEY10 Product Data Sheet BESMOKEY10WM Product Data Sheet BESMOKEY10REM Product Data Sheet

BESMOKEY10BW Video Guide BESMOKEY10 & BESMOKEY10WM Video Guide BESMOKEY10REM Video Guide

# CONFIG1 Hardwire Interconnect Only, 1 Circuit MAINS CIRCUIT 1 240VBESMOKEY10 HARDWIRE INTERCONNECT









## **BESMOKEYV2**

Smoke Alarm Photoelectric Surface Mount, 220-240V AC, 9V Battery Backup, Individual or Interconnected