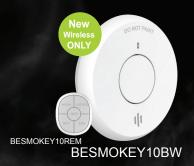

# **Compare your Trader BESMOKEY modules**

Photoelectric Smoke Alarm

CSIRO ActiveFire Certified

Non Removeable 10 years 3V Lithium Battery

114mm(W) X 35.3mm(H)

(Wireless module built in)

**BESMOKEY10REM** Wireless Remote available

Can be used as a standalone product

Currently only available in white

Interconnect up to 40 devices

10 years warranty

Photoelectric Smoke Alarm

CSIRO ActiveFire Certified

10 years 3V Lithium Battery

132.5mm(W) X 43.8mm(H)

## **BESMOKEY10BW**

Smoke Alarm Photoelectric Non Removeable Lithium 10 year Battery Only Wireless Interconnect

Smoke Alarm Photoelectric 220-240V ac.10Yr Lithium Battery Wireless Ready 4 Terminals

BESMOKEY10