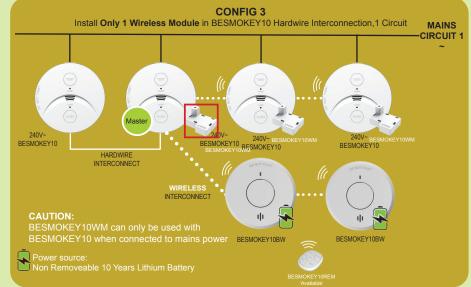

Smoke Alarm Photoelectric 220-240V ac.10Yr Lithium Battery Wireless Ready 4 Terminals

BESMOKEY10

### **BESMOKEY10WM**

Smoke Alarm Module for Wireless Interconnecting of BESMOKEY10 433.42MHz 13dB 40 Devices Connectable



## **BESMOKEY10REM**

Smoke Alarm Wireless Remote for BESMOKEY10 with Wireless Module



## \*Please also review documents below from the Trader Website

BESMOKEY10BW User Manual BESMOKEY10 User Manual BESMOKEY10WM User Manual BESMOKEY10REM User Manual

BESMOKEY10BW Product Data Sheet BESMOKEY10 Product Data Sheet BESMOKEY10WM Product Data Sheet BESMOKEY10REM Product Data Sheet

BESMOKEY10BW Video Guide BESMOKEY10 & BESMOKEY10WM Video Guide BESMOKEY10REM Video Guide

# CONFIG1 Hardwire Interconnect Only, 1 Circuit MAINS CIRCUIT 1 240VBESMOKEY10 HARDWIRE INTERCONNECT









## **BESMOKEYV2**

Smoke Alarm Photoelectric Surface Mount, 220-240V AC, 9V Battery Backup, Individual or Interconnected