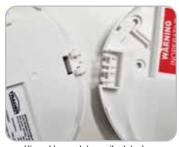

#### Easy install:

Hinged base plate detaches and mounts to the ceiling.

#### See instructions and data sheets for more info.

Hinged base plate easily detaches

Clearly labelled easy to identify sensor wiring

Easy to insert wireless module

Easy to operate remote control

Aesthetically pleasing design