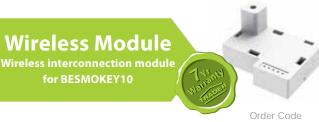

## **BESMOKEY10WM - Wireless module**

# Wireless interconnection requires **BESMOKEY10WM** wireless module.

**Simple to install:** Insert one wireless module into each smoke alarm you wish to wirelessly interconnect with.

**Easy pairing:** Press TEST on Master (3 times in 2 sec) and linked alarms to pair. See instructions for more detail.