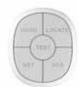

## **BESMOKEY10REM - Remote**

**Convenient:** Works only with **BESMOKEY10** smoke alarms, fitted with the **BESMOKEY10WM** Wireless Module for easy control.

NET - connects the remote to the Master Alarm

 $\ensuremath{\text{LOCATE}}$  - returns alarms to normal other than the alarm which detected the smoke

HUSH - silences alarm mode for 10 minutes.

SOS - activates the smoke alarm network for one minute.