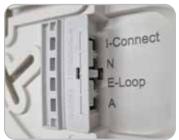

#### Easy wiring:

Base plate comes with 4 large terminals with ample wiring room.

#### See instructions and data sheets for more info.

Hinged base plate easily detaches

Clearly labelled easy to identify sensor wiring

Easy to insert wireless module

Easy to operate remote control

Aesthetically pleasing design