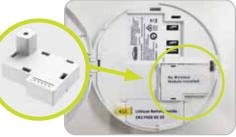

#### Easy install:

Hinged base plate detaches and mounts to the ceiling.

#### Easy wiring:

Base plate comes with 4 large terminals with ample wiring room.

# Wireless interconnection requires **BESMOKEY10WM** wireless module.

**Simple to install:** Insert one wireless module into each smoke alarm you wish to wirelessly interconnect with.

**Easy pairing:** Press TEST on Master (3 times in 2 sec) and linked alarms to pair. See instructions for more detail.

#### See instructions and data sheets for more info.

Hinged base plate easily detaches

Clearly labelled easy to identify sensor wiring

Easy to insert wireless module

Easy to operate remote control

Aesthetically pleasing design