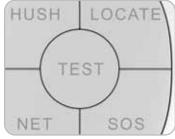

## **BESMOKEY10REM - Remote**

**Convenient:** Works only with **BESMOKEY10** smoke alarms, fitted with the **BESMOKEY10WM** Wireless Module for easy control.

NET - connects the remote to the Master Alarm

 $\ensuremath{\text{LOCATE}}$  - returns alarms to normal other than the alarm which detected the smoke

HUSH - silences alarm mode for 10 minutes.

SOS - activates the smoke alarm network for one minute.