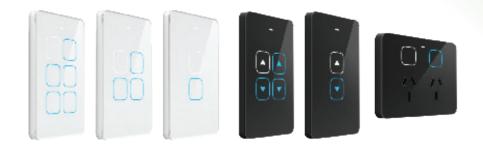

## **Connected Products**

Powermesh & Senoa can provide your home with dimmers, timers, schedules, energy monitoring, phone control and Google Home voice control. No longer is a connected home an expensive luxury.

Powermesh & Senoa can very easily be retrofitted into an existing home, or used in a new build. Homeowners can add automation at planning stage, whilst building, or after the build. And it's scalable, so your client can include one area of their build now, and add other rooms later. Touch, Tap, Talk. It's affordable and ready to use now.

Powermesh & Zimi products are able to be controlled by simply touching the switch, tapping with the Zimi app on your smart phone or tablet, or using your voice for hands free control and convenience. There are so many possibilities.Convenience, Safety, Energy Monitoring and more.