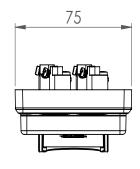

## 4 Switch Key Tag Puma Switch Vertical 6 Gang Grid with 4 Switch Key Tag

- Hospitality/Occupancy key tag access switch plate.
- Rated 16A/10AX per switch mechanism (4 in plate).
- 2 additional blank apertures for retrofitting additional switches or neon indicators where necessary.
- Ideal for use in hotels, site building access and other areas where the use of facilities needs to be controlled.
- 84mm mounting.
- Developed in the robust Puma Vandal Proof Series.
- Wall plate overall height 24mm or 33mm with key inserted.
- Requires 120mm below the wall plate to allow the key to be inserted.