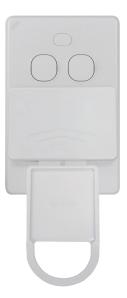

## 4 Switch Key Tag Puma Switch Vertical 6 Gang Grid with 4 Switch Key Tag

- Hospitality/Occupancy key tag access switch plate.
- Rated 16A/10AX per switch mechanism (4 in plate).
- 2 additional blank apertures for retrofitting additional switches or neon indicators where necessary.
- Ideal for use in hotels, site building access and other areas where the use of facilities needs to be controlled.
- 84mm mounting.
- Developed in the robust Puma Vandal Proof Series.
- Wall plate overall height 24mm or 33mm with key inserted.
- Requires 120mm below the wall plate to allow the key to be inserted.

**PUSWV6GKT4** 