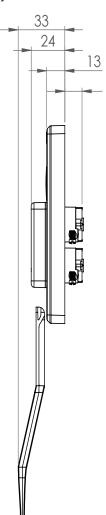

## 4 Switch Key Tag Puma Switch Vertical 6 Gang Grid with 4 Switch Key Tag

- Hospitality/Occupancy key tag access switch plate.
- Rated 16A/10AX per switch mechanism (4 in plate).
- 2 additional blank apertures for retrofitting additional switches or neon indicators where necessary.
- Ideal for use in hotels, site building access and other areas where the use of facilities needs to be controlled.
- 84mm mounting.
- Developed in the robust Puma Vandal Proof Series.
- Wall plate overall height 24mm or 33mm with key inserted.
- Requires 120mm below the wall plate to allow the key to be inserted.