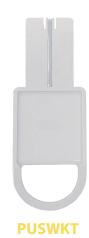

## 4 Switch Key Tag Puma Switch Vertical 6 Gang Grid with 4 Switch Key Tag

- Hospitality/Occupancy key tag access switch plate.
- Rated 16A/10AX per switch mechanism (4 in plate).
- 2 additional blank apertures for retrofitting additional switches or neon indicators where necessary.
- Ideal for use in hotels, site building access and other areas where the use of facilities needs to be controlled.
- 84mm mounting.
- Developed in the robust Puma Vandal Proof Series.
- Wall plate overall height 24mm or 33mm with key inserted.
- Requires 120mm below the wall plate to allow the key to be inserted.