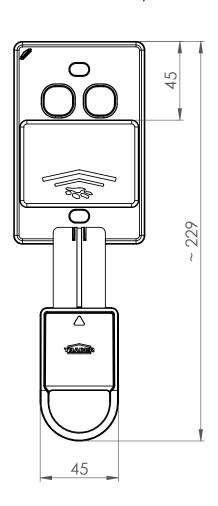

## 4 Switch Key Tag Puma Switch Vertical 6 Gang Grid with 4 Switch Key Tag

- Hospitality/Occupancy key tag access switch plate.
- Rated 16A/10AX per switch mechanism (4 in plate).
- 2 additional blank apertures for retrofitting additional switches or neon indicators where necessary.
- Ideal for use in hotels, site building access and other areas where the use of facilities needs to be controlled.
- 84mm mounting.
- Developed in the robust Puma Vandal Proof Series.
- Wall plate overall height 24mm or 33mm with key inserted.
- Requires 120mm below the wall plate to allow the key to be inserted.