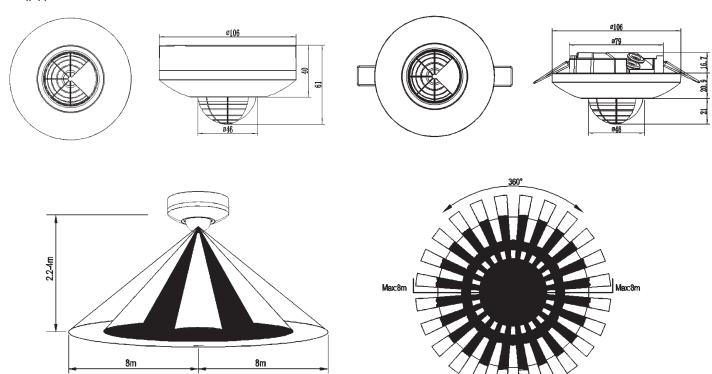

## **OWPIR360RS Motion Sensor**

- Sensor uses Passive Infrared Technology.
- Manual override.
- Comes with accessories to allow it to be fitted both as recessed mount where it clips into the hole in the ceiling or as surface mounting with a rear housing mounted to the ceiling surface.
- 360 degree detection with range of 8m radius at a height of 2.2m 4m.
- "ON" time between 10 seconds and 30 minutes between sensing trigger.
- Easy mounting and adjustment.
- Parallel connections with multiple fittings.
- Rated Load: 2000W Max and 1000W for fluoro energy saving lamps.
- 85mm cut out.
- · Colours available: White
- · Depth into ceiling 20mm.
- IP44