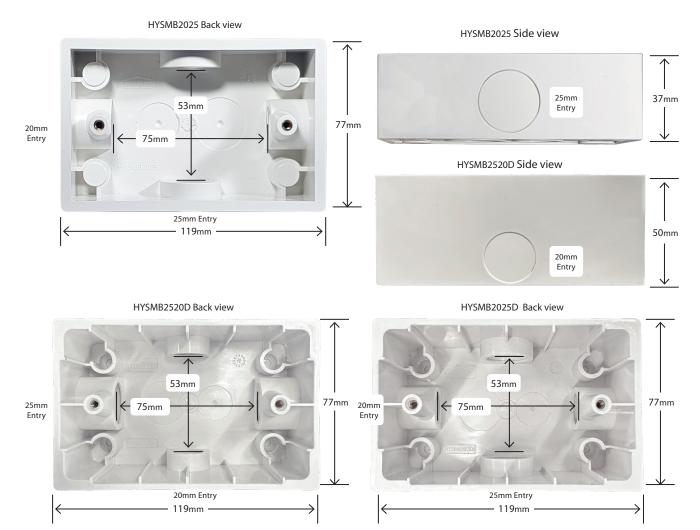

## HYSMB2025 & HYSMB2025D/HYSMB2520D Hyena Surface Mounting Box Enclosure with 20mm/25mm End Entries

- Made from impact modified UV stabilised PVC
- Entries 2 x 25mm (long sides) and 2 x 20mm (short sides)
- Rear drill entries for 20mm and 25mm
- Suitable for single gang size plates
- 84mm mounting holes (short screws provided)
- Comes with caps and plugs pack for entries
- HYSMB2025 Overall dimensions (length 119mm x width 77mm x depth 37mm
- HYSMB2025D/ HYSMB2520D Overall dimensions (length 119mm x width 77mm x depth 50mm
- HYSMB2025 Internal depth 32.5mm
- HYSMB2025D/ HYSMB2520D Internal depth 43.5mm