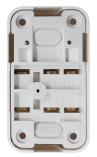

#### **Fast Fit Cover**

- Junction box with 4 loose terminals.
- Cover has double start plastic threads for easy quick assembly to the base.
- Clean easy to break out entries for cable access.
- Baseplate has captive nails in position ready for use.
- Strong robust polycarbonate construction.
- Supplied with single screw connectors.
- Complies with AS/NZS3000: 2018.
- Clause 1.20.4.2 for Earthing Connectors.

HYJB4TFC - Allows secure temporary fitment during fit-off prior to fixing down screws

HYJBS4T - Contains same connectors as HYJB4TF (except has standard screw on cover)

HYJB4TFT

HYIRS4T 70mm (w) x 70mm (h) x 35.5mm (d)

HY IRIP3T

45mm (w) x 96mm (h) x 39mm (d)

1

HYJB4TF (w) x 99.5mm (h) x 47.5mm (d)

HYJB4TFC 68mm (w) x 99.5mm (h) x 47.5mm (d)