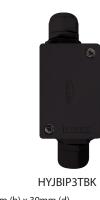

#### HYJBIP3T - Junction Box IP56 with 3 Fixed Terminals

- Supplied with a removable three-way terminal block which is rated for 20A 500Vac .
- IP56 to suit most outdoor locations
- 2x offset mounting holes for easy installations to maintain IP rating
- Supplied with 2x threaded 20mm cable entry options.
- Supplied with 2x 20mm cable glands & 1x 20mm plain screw conduit adapter with rubber O-ring. .
- Made of UV resistant Polycarbonate (PC and PVC) material to protect against sunlight.
- Also available in Black, HYJBIP3TBK. Please check availability. .