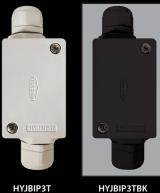

#### HYJBIP3T - Junction Box IP56 with 3 Fixed Terminals

- Supplied with a removable three-way terminal block which is rated for 20A 500Vac .
- IP56 to suit most outdoor locations
- 2x offset mounting holes for easy installations to maintain IP rating
- Supplied with 2x threaded 20mm cable entry options.
- Supplied with 2x 20mm cable glands & 1x 20mm plain screw conduit adapter with rubber O-ring. .
- Made of UV resistant Polycarbonate (PC and PVC) material to protect against sunlight.
- Also available in Black, HYJBIP3TBK. Please check availability. .