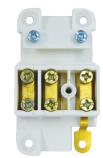

#### **Fast Fit Cover**

- Junction box with 4 loose terminals.
- Cover has double start plastic threads for easy quick assembly to the base.
- Clean easy to break out entries for cable access.
- Baseplate has captive nails in position ready for use.
- Strong robust polycarbonate construction.
- Supplied with single screw connectors.
- Complies with AS/NZS3000: 2018.
- Clause 1.20.4.2 for Earthing Connectors.

HYJB4TFC - Allows secure temporary fitment during fit-off prior to fixing down screws

HYJBS4T - Contains same connectors as HYJB4TF (except has standard screw on cover)

HYJB4TFT

HYIRS4T 70mm (w) x 70mm (h) x 35.5mm (d)

HY IRIP3T

45mm (w) x 96mm (h) x 39mm (d)

1

HYJB4TF (w) x 99.5mm (h) x 47.5mm (d)

HYJB4TFC 68mm (w) x 99.5mm (h) x 47.5mm (d)