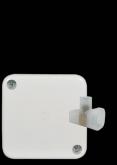

### **HYJB3TE - Hyena Junction Box** with 3 Fixed Terminals WITH EARTH

- Junction box with 3 fixed terminals - WITH EARTH MOUNTING TAB CONNECTION
- All other features as above (HYJB3T)

HYJB43T 41mm (w) x 73mm (h) x 26mm (d)

HYIR43T (Back view)

HYJB43TF (Inside view showing Earth Tab)