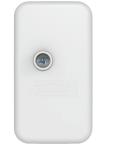

#### HYJB3T - Hyena Junction Box with 3 Fixed Terminals

- Cover has single screw for easy quick assembly
- Clean easy to break out entries for cable access
- Strong robust polycarbonate construction
- 41mm (w) x 73mm (h) x 26mm (d)
- Diameter 6.0mm terminal bores