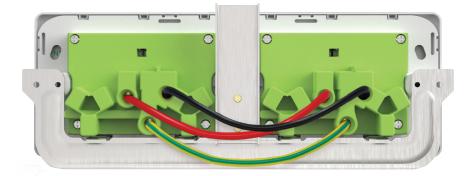

- 183mm mounting centres
- Supplied 2 gang wall bracket
- · Pre-wired for easy installation to suit 1 power circuit
- 5mm thick
- Single Pole switched
- 10A 250V
- Covers, plates and dollies are made from UV stabilised polycarbonate to avoid discolouring to yellow.
- Approved to AS/NZS3112.
- Uses brass tunnel terminals that have the screws backed out for easier installation of cabling. Power Point terminals have 5.8mm bore to suit 4 x 2.5mm<sup>2</sup> cable.
- Standard colour is White. Also available in Matt White, Black and Matt Black please check availability