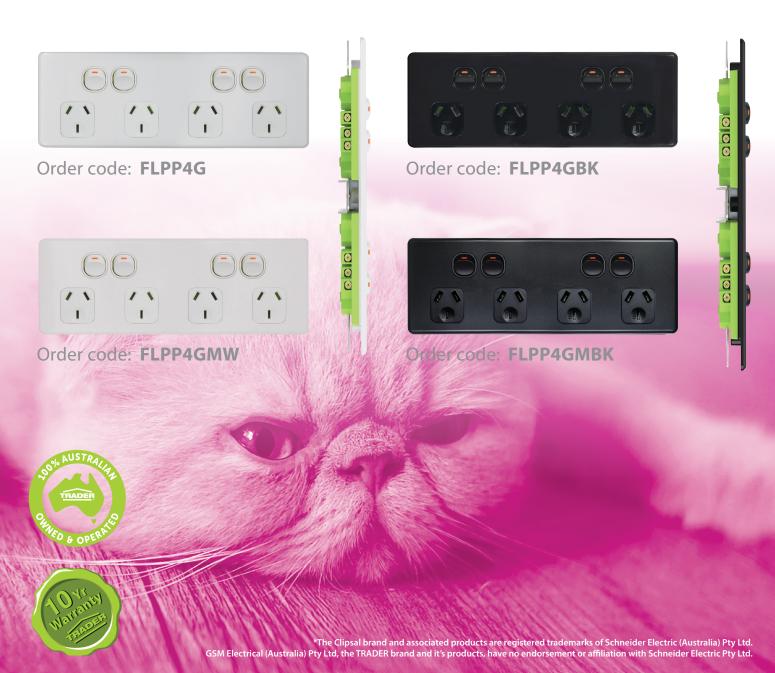

## Flat Cat 4 Gang Power Points The Slimmest Range

The Flat Cat – With Slimline\* removed from the market the Flat Cat is your equivalent range of slim switches and sockets familiar to all electrical contractors.

Standard range is White.

Available in Black, Matt White and Matt Black.

Trader's FlatCat 4 Gang Fixed Power Point is another range of switches and sockets ready for use by Australian Electrical Contractors.

We believe our 4 Gang range serves the consumer expectations of Australians that are building or renovating, and useful for many other commercial installs. So many jobs need that extra fixed gang power point in Kitchens, Bedrooms, Offices, Entertainment Areas and Workshops.