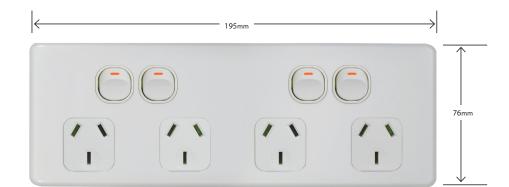

- 183mm mounting centres
- Supplied 2 gang wall bracket
- · Pre-wired for easy installation to suit 1 power circuit
- 5mm thick
- Single Pole switched
- 10A 250V
- Covers, plates and dollies are made from UV stabilised polycarbonate to avoid discolouring to yellow.
- Approved to AS/NZS3112.
- Uses brass tunnel terminals that have the screws backed out for easier installation of cabling. Power Point terminals have 5.8mm bore to suit 4 x 2.5mm<sup>2</sup> cable.
- Standard colour is White. Also available in Matt White, Black and Matt Black please check availability